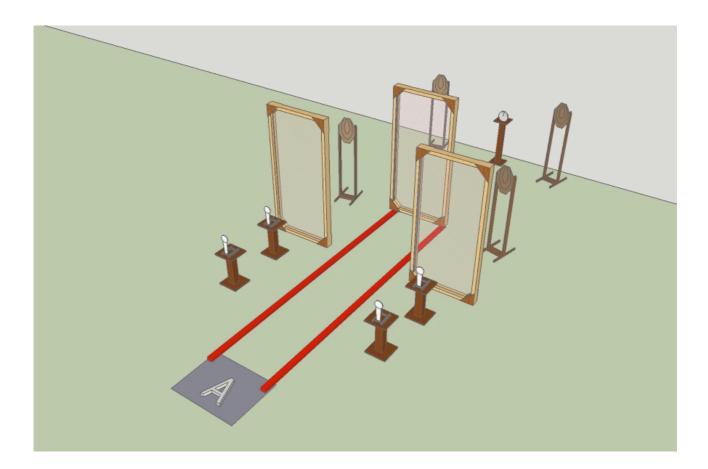

# STAGE 5: YEKKU-TIIPII

Targets: 14 Mini IPSC Targets, 2 Stop Plates
Minimum number of rounds: 30
Ammunition type: 6mm BB
Number of scoring hits for paper target: 2
Firearm ready condition: Unloaded, holstered
Start position: Standing anywhere in demarcated area A
Time starts / Stops: On signal / Stop Plate
Procedure: On the start signal engage targets as seen from demarcated Area A