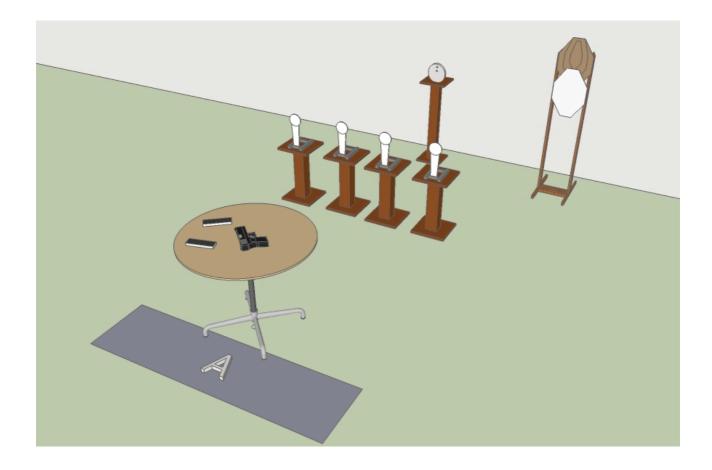

# **STAGE 1: JUST BASIC**

Targets: 4 AA Poppers, 1 Mini IPSC Target, 1 Mini IPSC Penalty Target, Stop Plate
Minimum number of rounds: 7
Ammunition type: 6mm BB
Number of scoring hits for paper target: 2
Firearm ready condition: Unloaded, on the table
Start position: Standing relaxed inside demarcated area A
Time starts / Stops: On signal / Stop Plate
Procedure: On the start signal engage all targets as seen from demarcated area A

# STAGE 2: PLATÈ

Targets: 2 AA Poppers, Stop Plate Minimum number of rounds: 3 Ammunition type: 6mm BB

Firearm ready condition: Loaded, all magazines used on table
Start position: Standing in demarcated area A
Time starts / Stops: On signal / Stop Plate
Procedure: On the start signal engage all targets as seen from demarcated area A