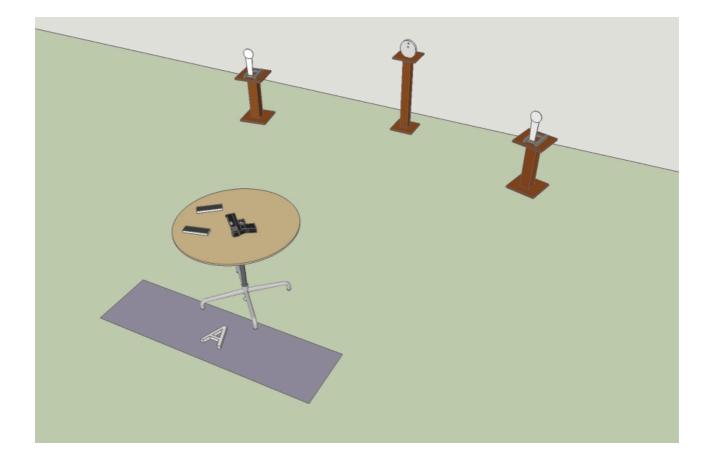

# STAGE 2: PLATÈ

Targets: 2 AA Poppers, Stop Plate Minimum number of rounds: 3 Ammunition type: 6mm BB

Firearm ready condition: Loaded, all magazines used on table
Start position: Standing in demarcated area A
Time starts / Stops: On signal / Stop Plate
Procedure: On the start signal engage all targets as seen from demarcated area A