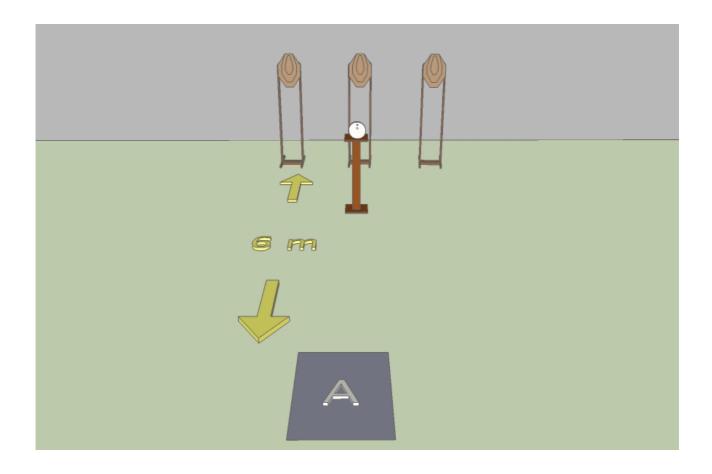

# **STAGE 1: JUST BASIC**

Targets: 4 AA Poppers, 1 Mini IPSC Target, 1 Mini IPSC Penalty Target, Stop Plate
Minimum number of rounds: 7
Ammunition type: 6mm BB
Number of scoring hits for paper target: 2
Firearm ready condition: Unloaded, on the table
Start position: Standing relaxed inside demarcated area A
Time starts / Stops: On signal / Stop Plate
Procedure: On the start signal engage all targets as seen from demarcated area A