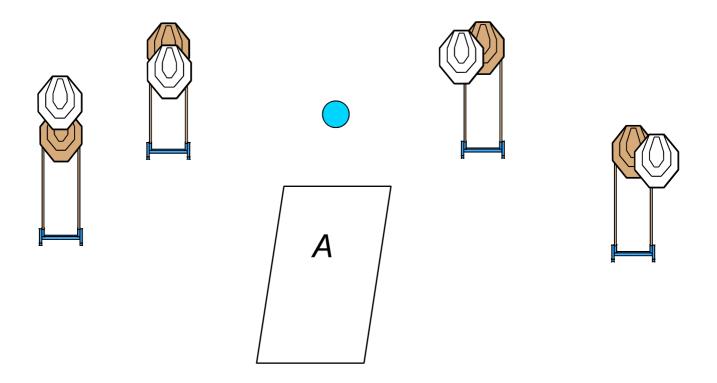

#### **STAGE 5: Do Not Shoot the No-Shoot!**

Targets: 4 IPSC Mini Paper Targets, 4 No-Shoot IPSC Mini Targets, 1 Stop Plate

Minimum number of rounds: 9
Ammunition type: 6 mm BB

Number of scoring hits for paper target: 2 Firearm ready condition: Loaded, holstered

**Start position:** Standing anywhere in the demarcated area A.

Time starts / Stops: On signal / Stop Plate

**Procedure:** On the start signal engage targets as seen.