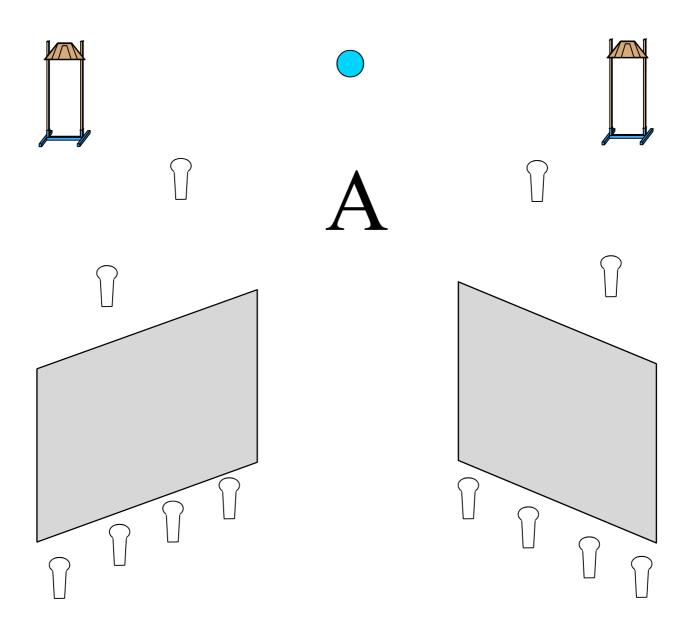

# **STAGE 1: Bridge Over Troubled Waters**

Targets: 10 IPSC Mini Paper Targets, 10 IPSC Poppers, 1 Stop Plate

**Minimum number of rounds: 31** 

**Ammunition type:** 6 mm BB

Number of scoring hits for paper target: 2 Firearm ready condition: Loaded, Holstered

**Start position:** Standing relaxed in the demarcated area A

Time starts / Stops: On signal / Stop Plate

**Procedure:** On the start signal engage targets as seen from the "BRIDGE".

A shot not made from the bridge will result in a procedural penalty