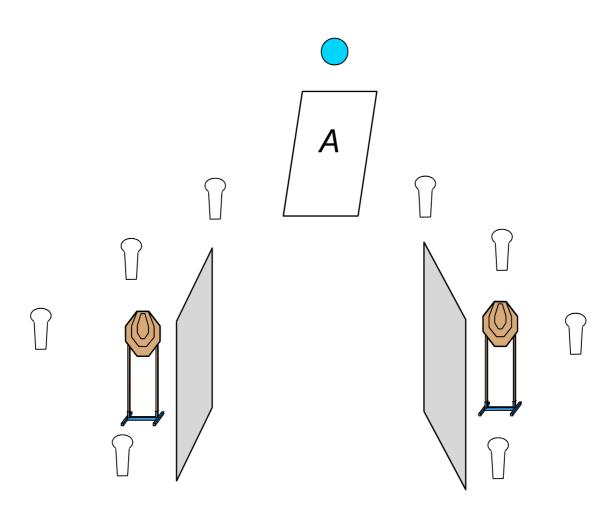

#### **STAGE 5: Do Not Shoot the No-Shoot!**

Targets: 4 IPSC Mini Paper Targets, 4 No-Shoot IPSC Mini Targets, 1 Stop Plate

Minimum number of rounds: 9
Ammunition type: 6 mm BB

Number of scoring hits for paper target: 2 Firearm ready condition: Loaded, holstered

**Start position:** Standing anywhere in the demarcated area A.

Time starts / Stops: On signal / Stop Plate

**Procedure:** On the start signal engage targets as seen.