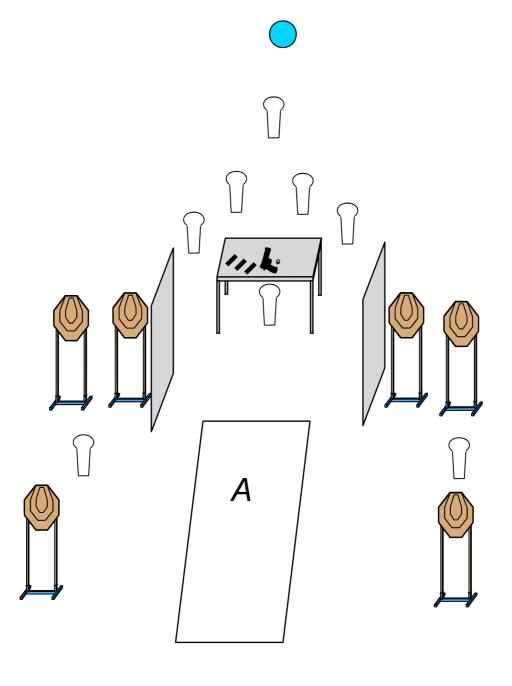

## **STAGE 2: Table Manners**

Targets: 6 IPSC Mini Paper Target, 8 Plates, 1 Stop Plate

**Minimum number of rounds: 21** 

Ammunition type: 6mm BB

Number of scoring hits for paper target: 2

Firearm ready condition: Holstered, magazine inserted, unloaded

Start position: Standing in the demarcated area A

Time starts / Stops: On signal / Stop Plate

**Procedure:** On the start signal engage targets as seen

from demarcated area A