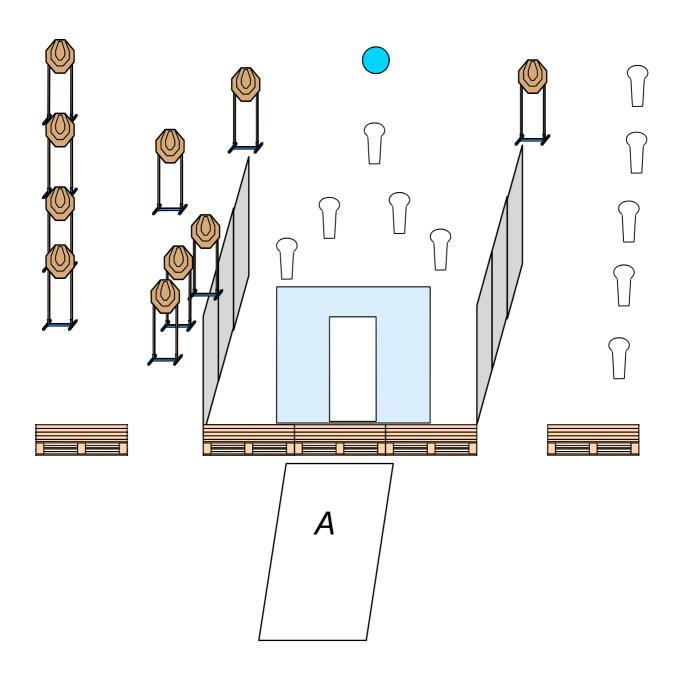

# **STAGE 1: Bridge Over Troubled Waters**

Targets: 10 IPSC Mini Paper Targets, 10 IPSC Poppers, 1 Stop Plate

**Minimum number of rounds: 31** 

**Ammunition type:** 6 mm BB

Number of scoring hits for paper target: 2 Firearm ready condition: Loaded, Holstered

**Start position:** Standing relaxed in the demarcated area A

Time starts / Stops: On signal / Stop Plate

**Procedure:** On the start signal engage targets as seen from the "BRIDGE".

A shot not made from the bridge will result in a procedural penalty