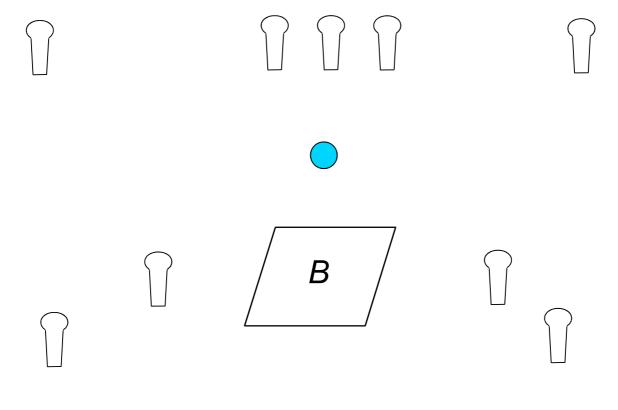

### STAGE 6: A to B or B to A

Targets: 9 IPSC Mini Poppers, 1 Stop Plate

**Minimum number of rounds: 10** 

**Ammunition type:** 6 mm BB

Firearm ready condition: Unloaded, Holstered

**Start position:** Standing in area A or B. Hands above shoulders.

Time starts / Stops: On signal / Stop Plate

**Procedure:** On the start signal engage targets as seen either from box A or B.

A shot not made from the box A or B will result in a procedural penalty